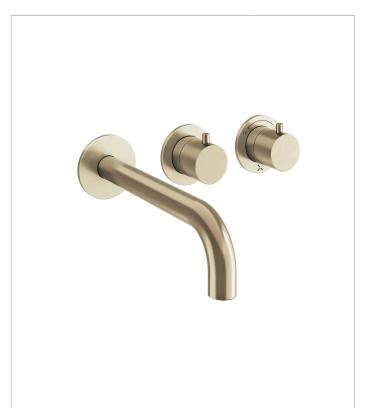

| RANGE  | INSTALLATION TYPE | PRODUCT DESCRIPTION                                    |
|--------|-------------------|--------------------------------------------------------|
| Module | Wall              | Module 2 Control Trimset Brushed Brass With Bath Spout |

| CODE           | FINISH        | APPLICATION | MIN PRESSURE |
|----------------|---------------|-------------|--------------|
| PROMOD1601LBPF | Brushed Brass | PVD         | NA           |

| RANGE  | INSTALLATION TYPE | PRODUCT DESCRIPTION                                                              |
|--------|-------------------|----------------------------------------------------------------------------------|
| Module | Wall              | Module 3D Outlet Valve With Outlet For Bath Spout Or Handshower & 2 Other Oulets |