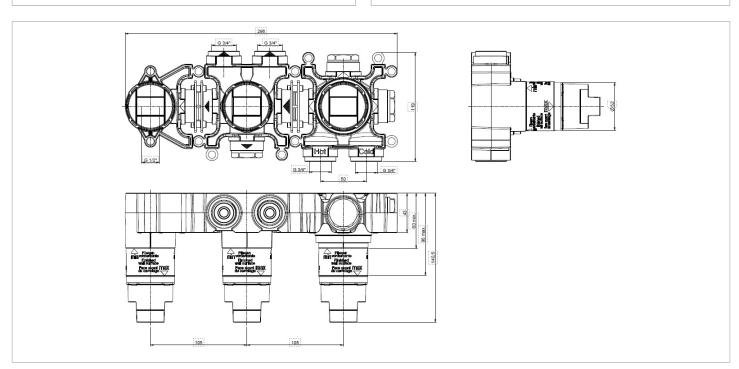

| CODE     | FINISH | APPLICATION | MIN PRESSURE |
|----------|--------|-------------|--------------|
| MOD3701R | N/A    | N/A         | 1.0 bar      |

| HEADWORK    | Thermo cartridge + flow control/s |
|-------------|-----------------------------------|
| CONNECTIONS | G1/2" - G3/4"                     |
| APPROVALS   | N/A                               |
|             |                                   |
|             |                                   |
|             |                                   |
|             |                                   |
| WARRANTY*   | 15 Years                          |
|             |                                   |