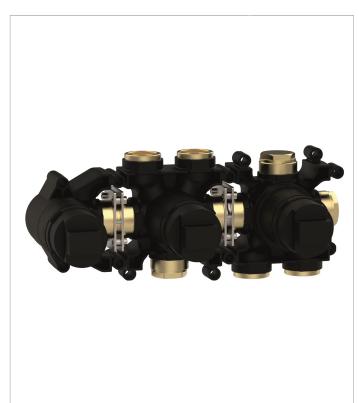

| CODE     | FINISH | APPLICATION | MIN PRESSURE |
|----------|--------|-------------|--------------|
| MOD3701R | N/A    | N/A         | 1.0 bar      |

| HEADWORK    | Thermo cartridge + flow control/s |
|-------------|-----------------------------------|
| CONNECTIONS | G1/2" - G3/4"                     |
| APPROVALS   | N/A                               |
|             |                                   |
|             |                                   |
|             |                                   |
|             |                                   |
| WARRANTY*   | 15 Years                          |
|             |                                   |