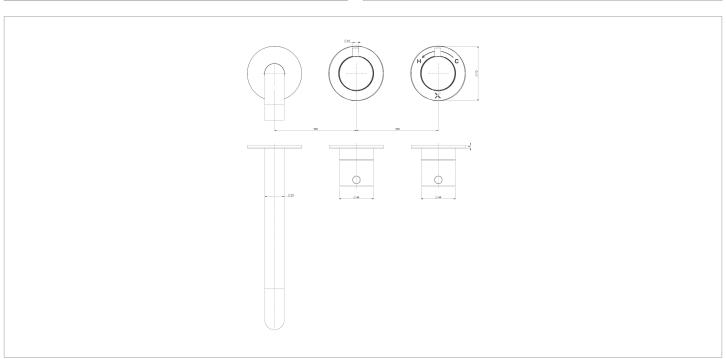

| RANGE  | INSTALLATION TYPE | PRODUCT DESCRIPTION                                    |
|--------|-------------------|--------------------------------------------------------|
| Module | Wall              | Module 2 Control Trimset Brushed Brass With Bath Spout |

| CODE           | FINISH        | APPLICATION | MIN PRESSURE |
|----------------|---------------|-------------|--------------|
| PROMOD1601LBPF | Brushed Brass | PVD         | NA           |

| RANGE  | INSTALLATION TYPE | PRODUCT DESCRIPTION                                                              |
|--------|-------------------|----------------------------------------------------------------------------------|
| Module | Wall              | Module 3D Outlet Valve With Outlet For Bath Spout Or Handshower & 2 Other Oulets |