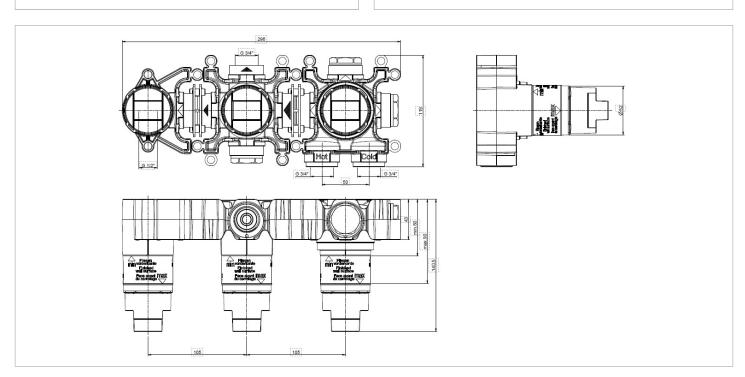

| CODE     | FINISH | APPLICATION | MIN PRESSURE |
|----------|--------|-------------|--------------|
| MOD1701R | N/A    | N/A         | 1.0 bar      |

| HEADWORK    | Thermo cartridge + flow control/s |
|-------------|-----------------------------------|
| CONNECTIONS | G1/2" - G3/4"                     |
| APPROVALS   | N/A                               |
|             |                                   |
|             |                                   |
|             |                                   |
|             |                                   |
| WARRANTY*   | 15 Years                          |
|             |                                   |