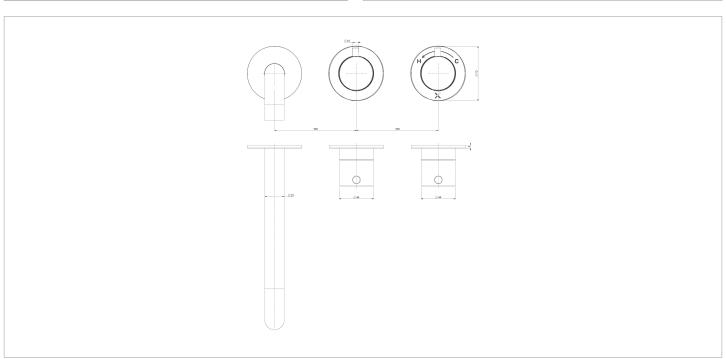

| RANGE  | INSTALLATION TYPE | PRODUCT DESCRIPTION                                    |
|--------|-------------------|--------------------------------------------------------|
| Module | Wall              | Module 2 Control Trimset Brushed Brass With Bath Spout |