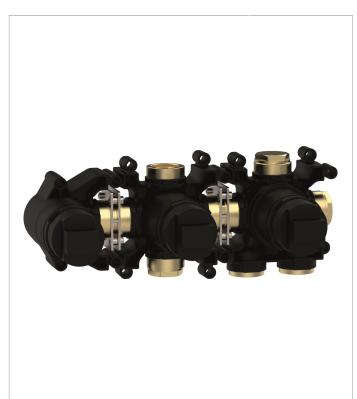

| CODE     | FINISH | APPLICATION | MIN PRESSURE |
|----------|--------|-------------|--------------|
| MOD1701R | N/A    | N/A         | 1.0 bar      |

| HEADWORK    | Thermo cartridge + flow control/s |
|-------------|-----------------------------------|
| CONNECTIONS | G1/2" - G3/4"                     |
| APPROVALS   | N/A                               |
|             |                                   |
|             |                                   |
|             |                                   |
|             |                                   |
| WARRANTY*   | 15 Years                          |
|             |                                   |