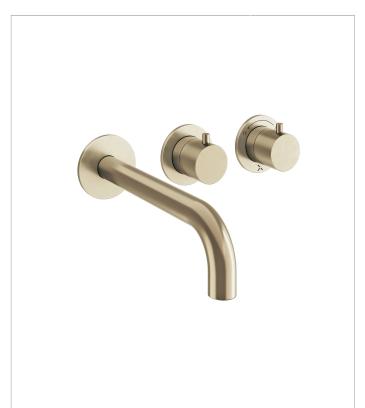

| RANGE  | INSTALLATION TYPE | PRODUCT DESCRIPTION                                    |
|--------|-------------------|--------------------------------------------------------|
| Module | Wall              | Module 2 Control Trimset Brushed Brass With Bath Spout |