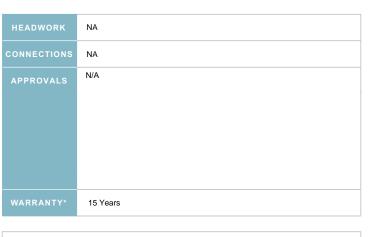

| CODE     | FINISH | APPLICATION | MIN PRESSURE |
|----------|--------|-------------|--------------|
| MOD1701R | N/A    | N/A         | 1.0 bar      |

| HEADWORK    | Thermo cartridge + flow control/s |
|-------------|-----------------------------------|
| CONNECTIONS | G1/2" - G3/4"                     |
| APPROVALS   | N/A                               |
|             |                                   |
|             |                                   |
|             |                                   |
|             |                                   |
| WARRANTY*   | 15 Years                          |
|             |                                   |